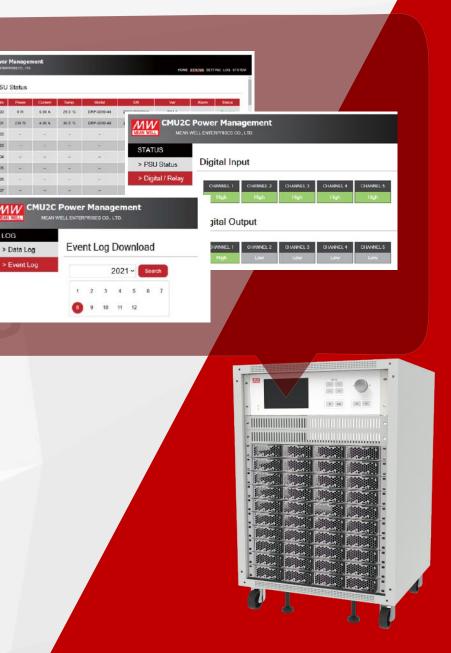

#### Smart UI

• Web UI ready for monitor and control locally or remotely

OG

#### **※** Please click on model name for specifications

| Smart<br>Controller | Picture | Corresponding<br>Models            | Key features                                                                                                                                                                                                                                                                                                                                                                                                                    |
|---------------------|---------|------------------------------------|---------------------------------------------------------------------------------------------------------------------------------------------------------------------------------------------------------------------------------------------------------------------------------------------------------------------------------------------------------------------------------------------------------------------------------|
|                     |         | <u>RCP-1000/1000-C series</u>      | <ul> <li>1U 19-inch rackmount and standalone</li> <li>Front panel LDC and web UI</li> <li>UES, RS-232 or ethernet interface for PC connection</li> </ul>                                                                                                                                                                                                                                                                        |
| <u>CMU 1</u>        |         | RCP-1600 series<br>RCB-1600 series | <ul> <li>Alarm/event log with time and data</li> <li>Windows-based PC software</li> <li>4 programmable relay outputs</li> <li>5years warranty</li> </ul>                                                                                                                                                                                                                                                                        |
|                     |         | RCP-2000 series                    |                                                                                                                                                                                                                                                                                                                                                                                                                                 |
| <u>CMU 2</u>        |         | DRP-3200 series<br>DBR-3200 series | <ul> <li>3U 19-inch rackmount and standalone</li> <li>7' TFT LCD touch panel and buttons</li> <li>Ethernet port for on-site and remote operation</li> <li>Selectable PMbus, CANbus, RS485, and RS-232 communication interface</li> <li>Power management/ Burn-in/EV charging/Horticulture firmware ready.</li> <li>Data/event log with time and date</li> <li>4 programmable relay outputs</li> <li>5 years warranty</li> </ul> |