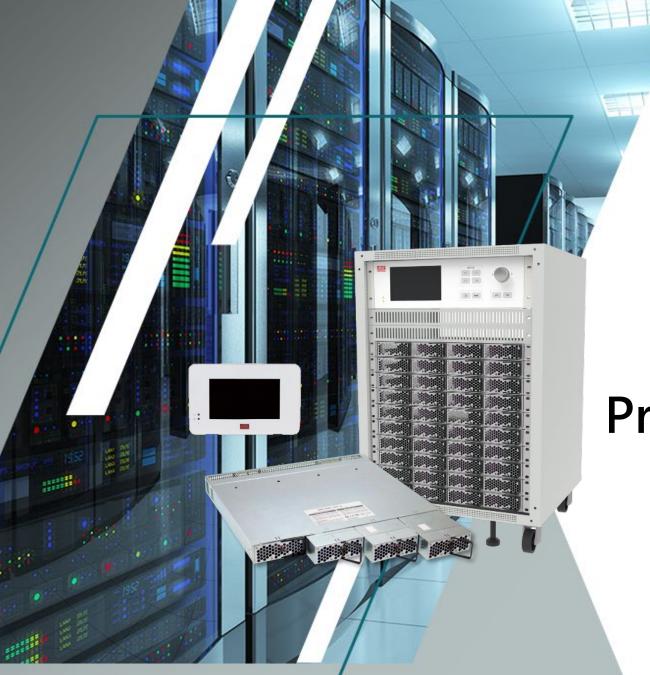

### **Products** Introduction

#### Flexible

- Flexibly expand output power up to 128kW
- Support hot-plug (hot swap)

#### Intelligent

- Smart controller CMU1 & CMU2 available
- Digitalized design, precise control on parameters ٠
- Software & firmware ready for different applications •

#### Programmable

- Programmable output voltage and current •
- Different communication protocols ready

#### Smart UI

• Web UI ready for monitor and control locally or remotely

OG