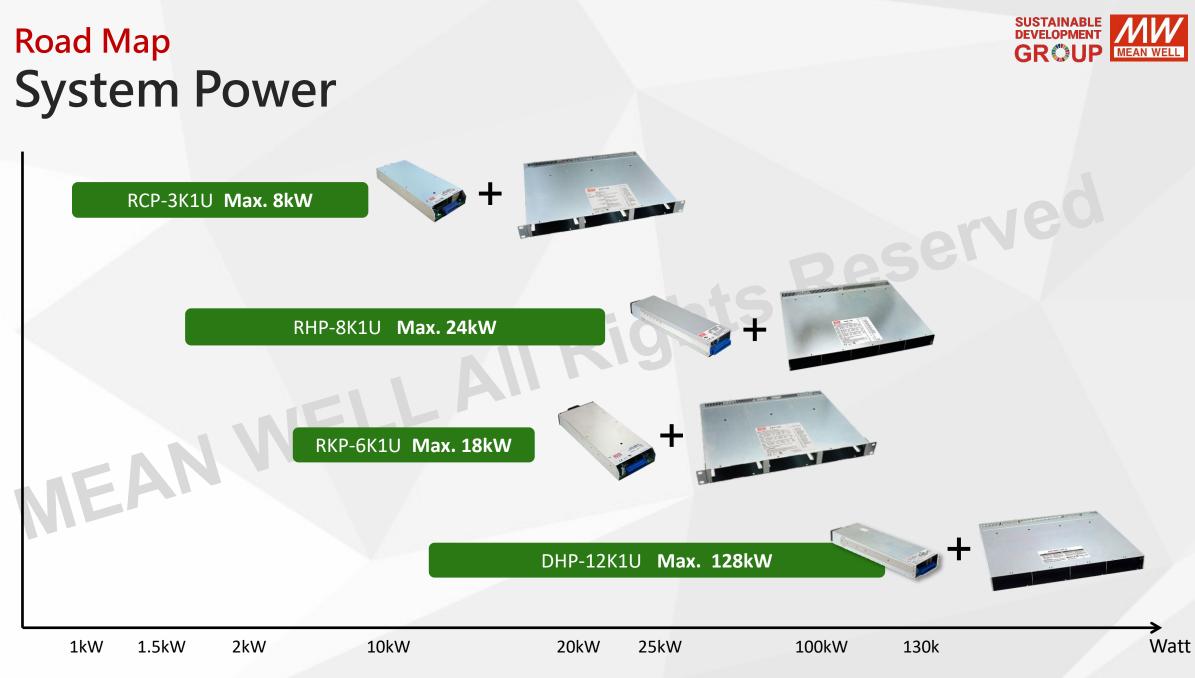

### **System Power Catalog**

| Rack Photo                                                                                                                                                                                                                                                                                                                                                                                                                                                                                                                                                                                                                                                                                                                                                                                                                                                                                                                                                                                                                                                                                                                                                                                                                                                                                                                                                                                                                                                                                                                                                                                                                                                                                                                                                                                                                                                                         | Туре    | Output<br>Voltage   | Model No.<br>(PSU included) | Max. Output<br>Power | System Photo |
|------------------------------------------------------------------------------------------------------------------------------------------------------------------------------------------------------------------------------------------------------------------------------------------------------------------------------------------------------------------------------------------------------------------------------------------------------------------------------------------------------------------------------------------------------------------------------------------------------------------------------------------------------------------------------------------------------------------------------------------------------------------------------------------------------------------------------------------------------------------------------------------------------------------------------------------------------------------------------------------------------------------------------------------------------------------------------------------------------------------------------------------------------------------------------------------------------------------------------------------------------------------------------------------------------------------------------------------------------------------------------------------------------------------------------------------------------------------------------------------------------------------------------------------------------------------------------------------------------------------------------------------------------------------------------------------------------------------------------------------------------------------------------------------------------------------------------------------------------------------------------------|---------|---------------------|-----------------------------|----------------------|--------------|
| +                                                                                                                                                                                                                                                                                                                                                                                                                                                                                                                                                                                                                                                                                                                                                                                                                                                                                                                                                                                                                                                                                                                                                                                                                                                                                                                                                                                                                                                                                                                                                                                                                                                                                                                                                                                                                                                                                  | PSU     | 12/24/48V           | RCP-3K1U                    | 8kW                  |              |
| Tanan Account of the second seco | PSU     | 12/24/48V           | RHP-8K1U                    | 24kW                 |              |
|                                                                                                                                                                                                                                                                                                                                                                                                                                                                                                                                                                                                                                                                                                                                                                                                                                                                                                                                                                                                                                                                                                                                                                                                                                                                                                                                                                                                                                                                                                                                                                                                                                                                                                                                                                                                                                                                                    | Charger | 14.4/28.8/<br>57.6V |                             |                      |              |
| +                                                                                                                                                                                                                                                                                                                                                                                                                                                                                                                                                                                                                                                                                                                                                                                                                                                                                                                                                                                                                                                                                                                                                                                                                                                                                                                                                                                                                                                                                                                                                                                                                                                                                                                                                                                                                                                                                  | PSU     | 12/24/48V           | RKP-6K1U                    | 18kW                 |              |
|                                                                                                                                                                                                                                                                                                                                                                                                                                                                                                                                                                                                                                                                                                                                                                                                                                                                                                                                                                                                                                                                                                                                                                                                                                                                                                                                                                                                                                                                                                                                                                                                                                                                                                                                                                                                                                                                                    | PSU     | 24/48V              | DHP-12K1U                   | 128kW                |              |
|                                                                                                                                                                                                                                                                                                                                                                                                                                                                                                                                                                                                                                                                                                                                                                                                                                                                                                                                                                                                                                                                                                                                                                                                                                                                                                                                                                                                                                                                                                                                                                                                                                                                                                                                                                                                                                                                                    | Charger | 28.8/57.6V          |                             |                      |              |

### Road Map Rack Power