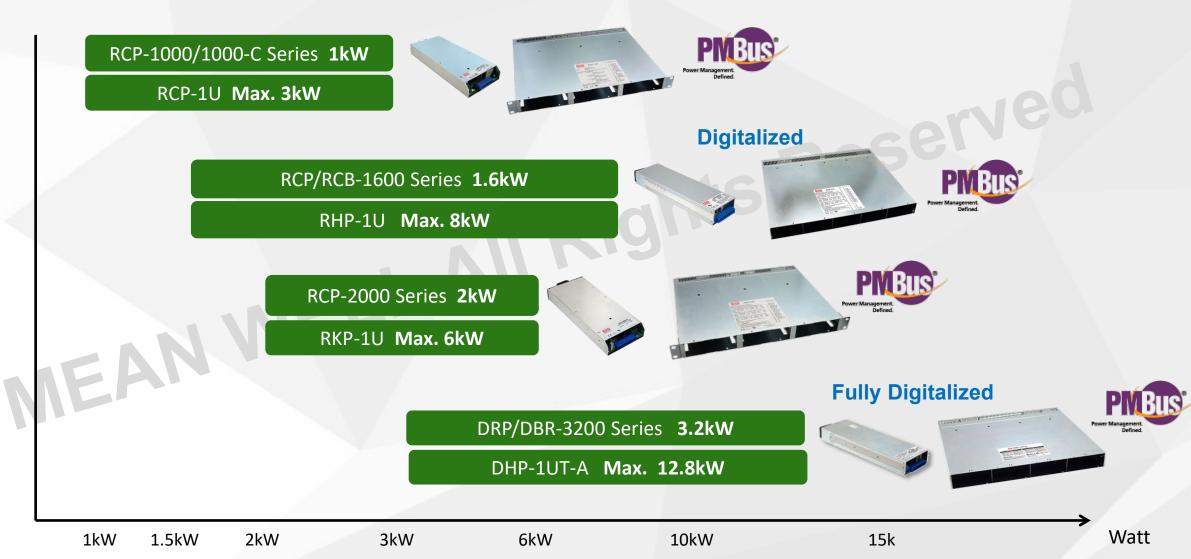

### **Rack Power & Charger Catalog**

**※** Please click on model name for specifications

| Standalone<br>Photo | Туре    | Model<br>Name   | Output<br>Power | Output<br>Voltage    | Rackmount<br>Photo | Model<br>Name | Max.<br>Output<br>Power | Key Features                                                                                                                                                                                                    |
|---------------------|---------|-----------------|-----------------|----------------------|--------------------|---------------|-------------------------|-----------------------------------------------------------------------------------------------------------------------------------------------------------------------------------------------------------------|
|                     | PSU     | <u>RCP-1000</u> | 1kW             | 12/ 24/ 48V          |                    | <u>RCP-1U</u> | 3kW                     | <ul> <li>PV Function</li> <li>Hot Plug</li> <li>Support PMBus</li> <li>Parallel operation (Max. 8kW)</li> </ul>                                                                                                 |
|                     | PSU     | <u>RCP-1600</u> | 1.6kW           | 12/ 24/ 48V          |                    | <u>RHP-1U</u> | 8kW                     | <ul> <li>PV &amp; PC PV Function</li> <li>Hot Plug</li> <li>Digital control,</li> <li>Support PMBus / CANbus</li> <li>Parallel operation(Max. 24kW)</li> <li>Built-in charging curves<br/>(Charger)</li> </ul>  |
|                     | Charger | <u>RCB-1600</u> | 1.6kW           | 14.4/ 28.8/<br>57.6V |                    |               |                         |                                                                                                                                                                                                                 |
|                     | PSU     | <u>RCP-2000</u> | 2kW             | 12/ 24/ 48V          |                    | <u>RKP-1U</u> | 6kW                     | <ul> <li>PV Function</li> <li>Hot Plug</li> <li>Support PMBus</li> <li>Parallel operation (Max. 18kW)</li> </ul>                                                                                                |
|                     | PSU     | <u>DRP-3200</u> | 3.2kW           | 24/ 48V              |                    | DHP-1UT       | 12.8kW                  | <ul> <li>PV &amp; PC PV Function</li> <li>Hot Plug</li> <li>Digital control</li> <li>Support PMBus / CANbus</li> <li>Parallel operation (Max. 128kW)</li> <li>Built-in charging curves<br/>(Charger)</li> </ul> |
|                     | Charger | <u>DBR-3200</u> | 3.2kW           | 28.8/ 57.6V          |                    |               |                         |                                                                                                                                                                                                                 |