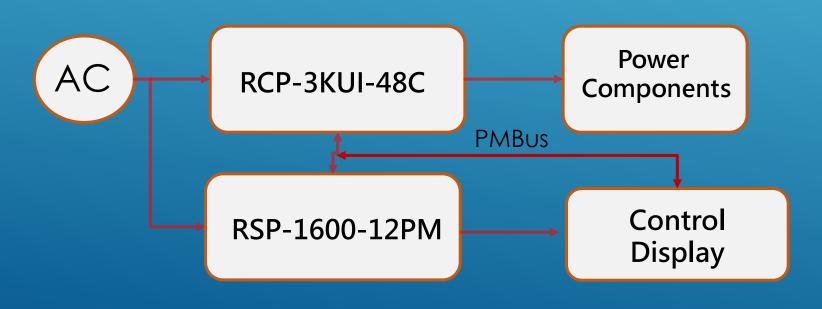

## **System Power Management**

**Application** : Magnetic resonance-guided focused ultrasound (MRgFUS)

: RCP-3K1UI-48C\*3pcs+RSP-1600-12PM **PSU/Model** 

**System Voltage** : 48VDC

**Control Interface**: I<sup>2</sup> C & PMBus

Monitor Output Voltage & Current)