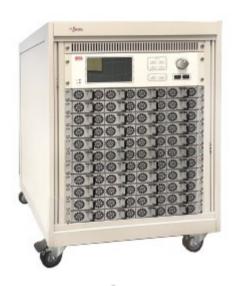

## Combination Demonstration

| Cabinet                                                                              | Model No.                                                                                                                  | RA-15U-750         | RA-22U-750                         | RA-30U-750        |
|--------------------------------------------------------------------------------------|----------------------------------------------------------------------------------------------------------------------------|--------------------|------------------------------------|-------------------|
|                                                                                      | Height (U)                                                                                                                 | 15                 | 22                                 | 30                |
|                                                                                      | Dimensions (LxWxH)                                                                                                         | 750x 600x 912 mm   | 750x 600x 1224 mm                  | 750x 600x 1579 mm |
| Power Controller                                                                     | Recommend Model                                                                                                            | 1 CMU2C-R / CM2A-R |                                    |                   |
| Power Shelf                                                                          | Recommend Model                                                                                                            |                    | 2 DHP-1UT-B (NCP-3200 series only) |                   |
| Power Module                                                                         | Recommend 1U Model                                                                                                         | 3 NCP-3200 series  |                                    |                   |
|                                                                                      | Recommend 2U Model                                                                                                         | 4 SHP-30K series   |                                    |                   |
| Bidirectional Power Supply                                                           | Recommend 1U Model                                                                                                         | 5 BIC-2200 series  |                                    |                   |
| Grid Type Inverter                                                                   | Recommend 2U Model                                                                                                         | 6 ERG-5000 series  |                                    |                   |
| Max. Number of Installations (Unit)<br>(with Controller)                             | 1U Model                                                                                                                   | 40                 | 72                                 | 100               |
|                                                                                      | 2U Model                                                                                                                   | 5                  | 8                                  | 12                |
| Max. Output Power (KW)<br>(Product Rated Power x<br>Maximum Number of Installations) | 1U Model                                                                                                                   | 128                | 230                                | 320               |
|                                                                                      | 2U Model                                                                                                                   | 150                | 240                                | 360               |
| Application                                                                          | Energy control system, Battery power recycling system, Burn-in power recycling system, industrial power system and others. |                    |                                    |                   |