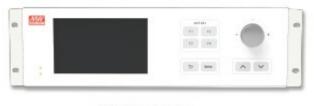

## Easy Power Management with Human Machine Interface

MEAN WELL presents the 「CMU2 Digital Master Controller」 to help users manage their power systems with ease. CMU2 supports the CANbus, PMBus, and RS-485/232 communication protocols and it can connect to slave devices such as power supplies, sensors, lighting fixtures and more via wired or wireless network.

▲ CMU2C-R

- 7" LCD touch panel in both rackmount and standalone versions
- Easy-to-use dial and push buttons (rackmount edition only)
- 3 expansion cards for wired/wireless connection with slave devices
- Control/monitor up to 64 devices and more with expansion cards
- RS-232, RJ45 and USB serial ports for easy wiring
- MicroSD card to save event logs
- Management tool can be accessed via
- PC/web/handheld-based devices
- 5 years warranty