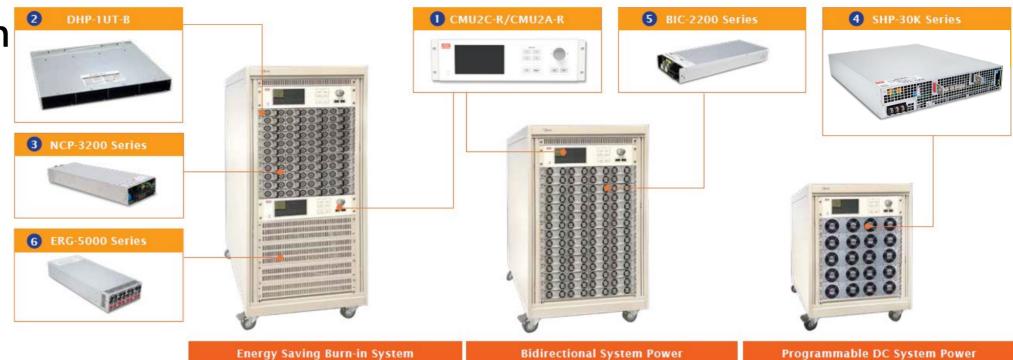

## Combination Demonstration

| Cabinet                                                                              | Model No.                                                                                                                  | RA-15U-750         | RA-22U-750                         | RA-30U-750        |
|--------------------------------------------------------------------------------------|----------------------------------------------------------------------------------------------------------------------------|--------------------|------------------------------------|-------------------|
|                                                                                      | Height (U)                                                                                                                 | 15                 | 22                                 | 30                |
|                                                                                      | Dimensions (LxWxH)                                                                                                         | 750x 600x 912 mm   | 750x 600x 1224 mm                  | 750x 600x 1579 mm |
| Power Controller                                                                     | Recommend Model                                                                                                            | 1 CMU2C-R / CM2A-R |                                    |                   |
| Power Shelf                                                                          | Recommend Model                                                                                                            |                    | 2 DHP-1UT-B (NCP-3200 series only) |                   |
| Power Module                                                                         | Recommend 1U Model                                                                                                         | 3 NCP-3200 series  |                                    |                   |
|                                                                                      | Recommend 2U Model                                                                                                         | 4 SHP-30K series   |                                    |                   |
| Bidirectional Power Supply                                                           | Recommend 1U Model                                                                                                         | 5 BIC-2200 series  |                                    |                   |
| Grid Type Inverter                                                                   | Recommend 2U Model                                                                                                         | 6 ERG-5000 series  |                                    |                   |
| Max. Number of Installations (Unit)<br>(with Controller)                             | 1U Model                                                                                                                   | 40                 | 72                                 | 100               |
|                                                                                      | 2U Model                                                                                                                   | 5                  | 8                                  | 12                |
| Max. Output Power (KW)<br>(Product Rated Power x<br>Maximum Number of Installations) | 1U Model                                                                                                                   | 128                | 230                                | 320               |
|                                                                                      | 2U Model                                                                                                                   | 150                | 240                                | 360               |
| Application                                                                          | Energy control system, Battery power recycling system, Burn-in power recycling system, industrial power system and others. |                    |                                    |                   |