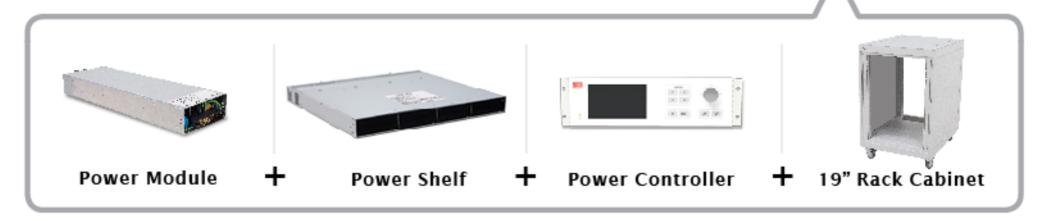

## Concept

Possess the benefits to provide flexible solutions, time to market, fast delivery, high cost performance ratio and high reliability, MEAN WELL System Power Solution is now ready to power up your business in multiple industries and diversified applications!

## System Power Solution for Multiple Industries

## Combination Demonstration

| Cabinet                                                                              | Model No.                                                                                                                  | RA-15U-750         | RA-22U-750                         | RA-30U-750        |
|--------------------------------------------------------------------------------------|----------------------------------------------------------------------------------------------------------------------------|--------------------|------------------------------------|-------------------|
|                                                                                      | Height (U)                                                                                                                 | 15                 | 22                                 | 30                |
|                                                                                      | Dimensions (LxWxH)                                                                                                         | 750x 600x 912 mm   | 750x 600x 1224 mm                  | 750x 600x 1579 mm |
| Power Controller                                                                     | Recommend Model                                                                                                            | 1 CMU2C-R / CM2A-R |                                    |                   |
| Power Shelf                                                                          | Recommend Model                                                                                                            |                    | 2 DHP-1UT-B (NCP-3200 series only) |                   |
| Power Module                                                                         | Recommend 1U Model                                                                                                         | 3 NCP-3200 series  |                                    |                   |
|                                                                                      | Recommend 2U Model                                                                                                         | 4 SHP-30K series   |                                    |                   |
| Bidirectional Power Supply                                                           | Recommend 1U Model                                                                                                         | 5 BIC-2200 series  |                                    |                   |
| Grid Type Inverter                                                                   | Recommend 2U Model                                                                                                         | 6 ERG-5000 series  |                                    |                   |
| Max. Number of Installations (Unit)<br>(with Controller)                             | 1U Model                                                                                                                   | 40                 | 72                                 | 100               |
|                                                                                      | 2U Model                                                                                                                   | 5                  | 8                                  | 12                |
| Max. Output Power (KW)<br>(Product Rated Power x<br>Maximum Number of Installations) | 1U Model                                                                                                                   | 128                | 230                                | 320               |
|                                                                                      | 2U Model                                                                                                                   | 150                | 240                                | 360               |
| Application                                                                          | Energy control system, Battery power recycling system, Burn-in power recycling system, industrial power system and others. |                    |                                    |                   |