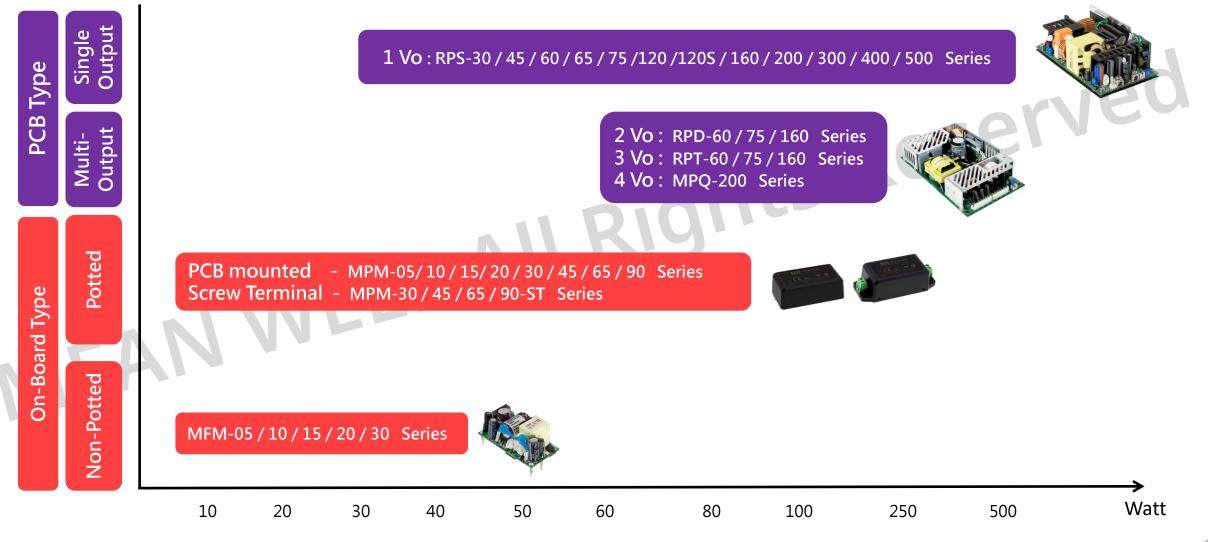

| Potted / Medical Grade                         |
| 5"× 3" | Industrial Grade45W~500WPD/ PT/ PPT/ RPD, EPP Series400W~600WLOP Series                                     |               | 5W~90W <u>MPM Series</u>                       |
|        | Medical Grade<br>75W~500W <u>RPS/D/T Series</u>                                                             |               | Potted / Industrial Grade<br>1W~90W IRM Series |
| Others | PD-25 Series, PID-250 Series<br>MPQ-200 Series<br>LPS-50/75/100 Series<br>ELP-75 Series, LPP-100/150 Series |               |                                                |

MEAN WELL

SUSTAINABLE DEVELOPMENT

GROUP





#### 

## Road Map Industrial Grade

**X** Blue words are under development



### Road Map Industrial Grade





## Road Map Medical Grade







### Key Features Low No-load Power Consumption

MEAN WELL PCB type power supply have low no-load power consumption, which allows end system to meet energy efficiency regulations more easily!

| Туре                   | No-load power | < 0.075W                             | < 0.1W                               | < 0.3W              | < 0.5W                                   |
|------------------------|---------------|--------------------------------------|--------------------------------------|---------------------|------------------------------------------|
| On-board<br>non-potted |               | MFM-05~30 Series                     |                                      |                     |                                          |
| On-board<br>potted     |               | I