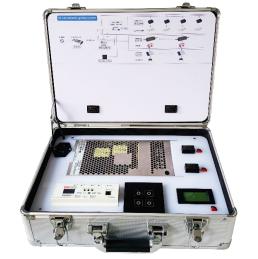

# Building Automation and Lighting Control DLC-02 Demo kit HVDC DC Bus Demo kit

**Touch Panel** 