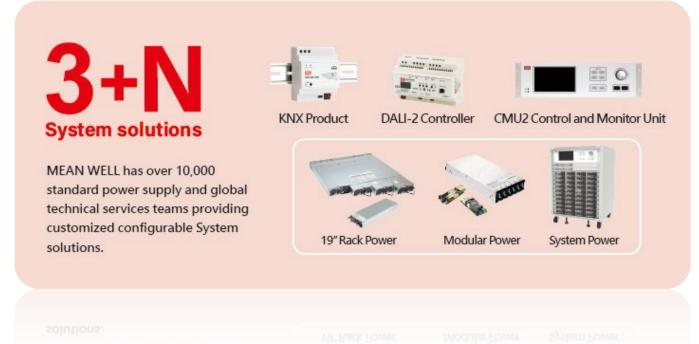

### 3+N System Solutions

Date: 27.10.2022

Hank Lan

- Power Management Solution
   High Power Integration and Management
  - Building Automation Solution
     KNX, DALI, HVDC solution
- Renewable Energy Solution
   Energy Storage Application
- Configurable Power Solution

MEAN WELL has over 10,000 standard power supplies and Global Technical Service Teams to provide configurable System Power Solution

MEAN WELL's professional teams work with customers closely!

**Proactive / Local Support / Accountability** 