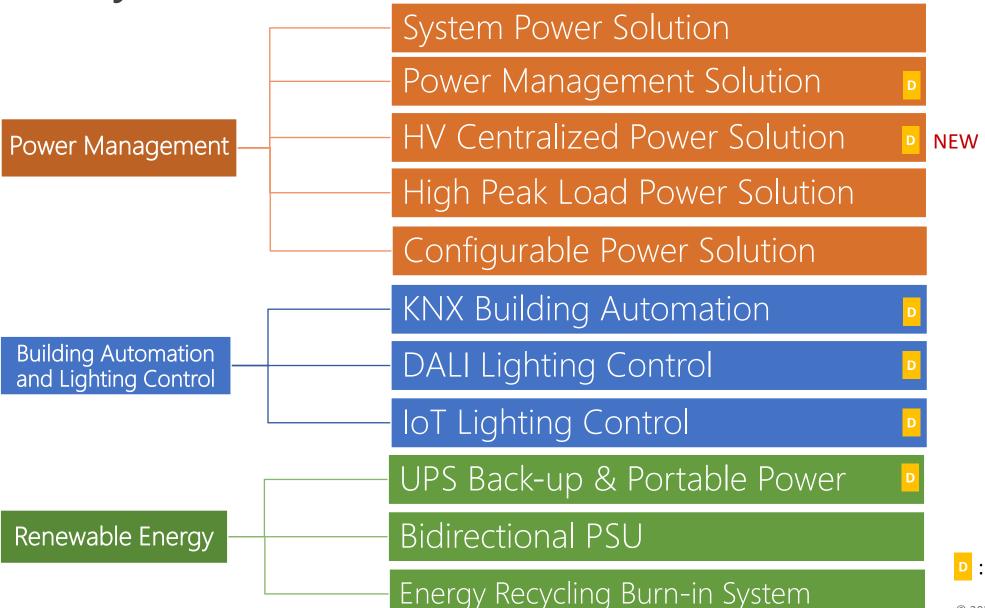

### 3+N System Solutions

Date: 27.10.2022

Hank Lan

- Power Management Solution
   High Power Integration and Management
  - Building Automation Solution
     KNX, DALI, HVDC solution
- Renewable Energy Solution
   Energy Storage Application
- Configurable Power Solution

### **Power Management Solutions**

# **Building Automation and Lighting Control Solutions**

### **Renewable Energy Solutions**

### **Configurable Power Solutions**