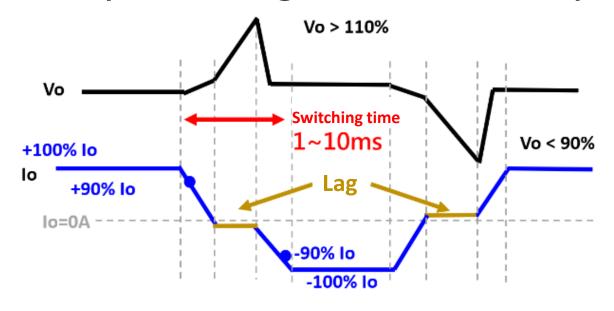

#### Competitors: lag current and volt spike

#### Competitors

Voltage variation > 10%

OVP+UVP circuit and external capacitors needed. Increase design complexity, cost and space requirement