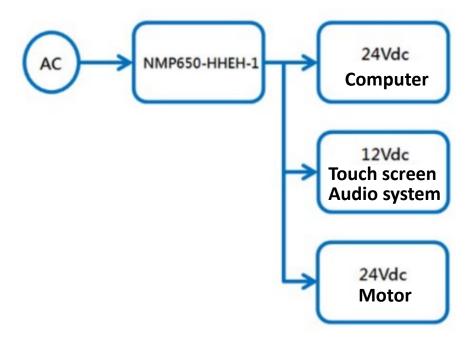

### Case study: Airport Kiosk

SUSTAINABLE GROUP
DEVELOPMENT GROUP
MEAN WELL POWERNEX SHARE WELL FOUNDATION

Application : Airport Kiosk

Model : NMP650-HHEH-1

Voltage Req. : 12VDC/24VDC