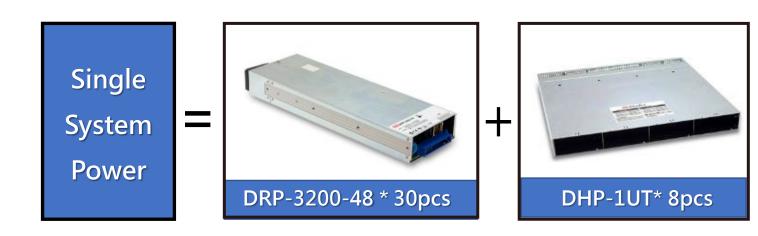

#### Case study: Synchrotron Radiation Accelerator

- PSU: DRP-3200-48CAN \* 240pcs
- Rach shelf: DHP-1UT \* 64pcs
- Application voltage range: 42~56VDC
- Single System Power: 96,000W