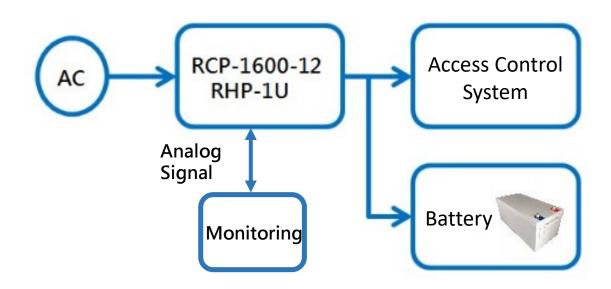

#### Case study: UPS for Access Control System

Application : UPS for Access Control System

PSU/Model : RCP-1600-12 \*3pcs

RHP-1U\* 1pcs

Voltage Req. : 12VDC