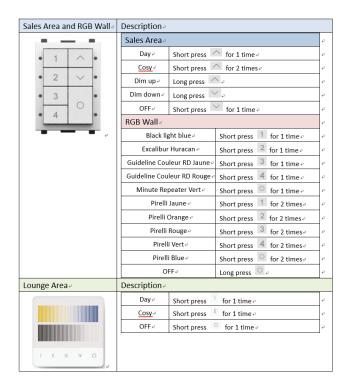

• LED Driver : Lamp with built-in driver\*90pcs

**EUCHIPS DALI6004\*4pcs** 

| Area       | Group | Scene - Day | Scene - Cosy |
|------------|-------|-------------|--------------|
| Sales Area | 1     | 100%        | 80%          |
| VIP Room   | 2     | 90%         | 70%          |

sales area & VIP room light setting

| Area     | Group | Scene - 1 | Scene - 2 |
|----------|-------|-----------|-----------|
|          |       | R: 254    | R: 230    |
| RGB Wall | 3     | G: 190    | G: 98     |
|          |       | B: 0      | B: 254    |

RGB Wall light setting

#### Setting & Effect:

Sales Area / VIP room / RGB wall light set to difference groups

Sales Area lamp set 2 Scenes : Day & Cosy

VIP room lamp set 2 Scenes : Day & Cosy

RGB Wall LED strips set 10 Scenes: 10 color