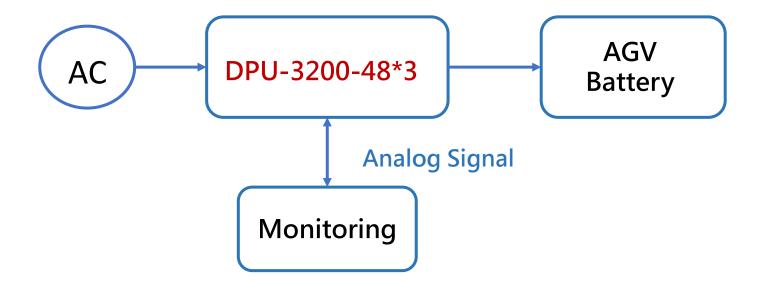

#### Case study: Electric Forklift Charging

Application : Charging forklift or AGV

PSU/Model : DPU-3200-48\*3pcs

Charge Volt : 52VDC

Charge Current : 160A