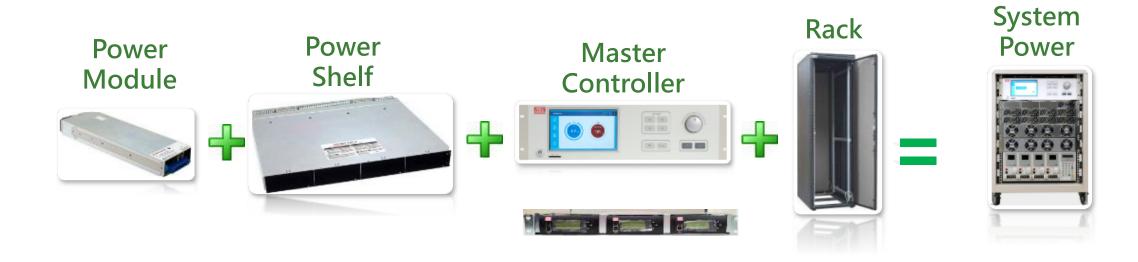

#### Overview of System Power Solution

- Propose suitable configurable System Power Products for the application
- System Power is capable of control, monitor and communicate
- MEAN WELL designs and offers the Rack kit or assemble the System Power
- Scalable design from 3200W to 128KW

### System Power – Rack Power and Controller

| Model    | Rack Shelf | Max. output power       | Controller | Photo |
|----------|------------|-------------------------|------------|-------|
| RCP-1000 | RCP-1U     | 3 Racks up to<br>9kW    | RCP-MU     |       |
| RCx-1600 | RHP-1U     | 3 Racks up to<br>24kW   | CMU1       |       |
| RCP-2000 | RKP-1U     | 3 Racks up to<br>18kW   | CIVIOI     |       |
| Dxx-3200 | DHP-1U     | 10 Racks up to<br>128kW | CMU2       |       |