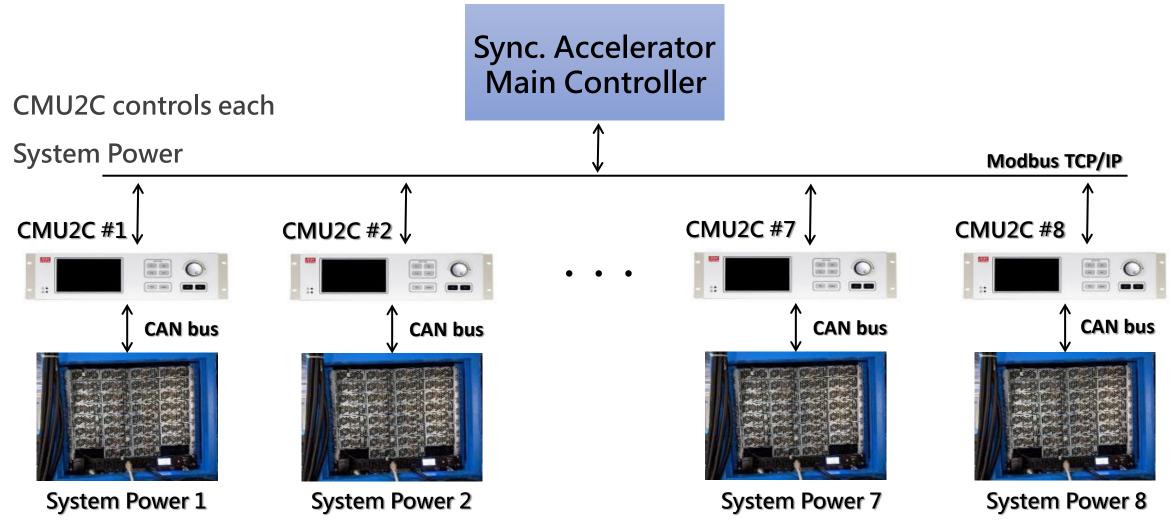

#### Case study: Synchrotron Radiation Accelerator

- PSU: DRP-3200-48CAN \* 240pcs
- Rach shelf: DHP-1UT \* 64pcs
- Application voltage range: 42~56VDC
- Single System Power: 96,000W

#### Case study: Synchrotron Radiation Accelerator