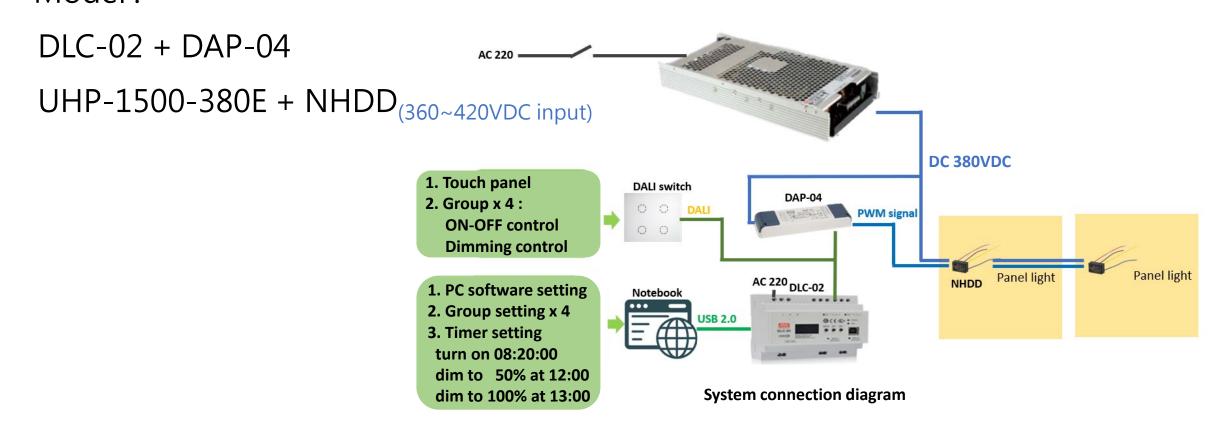

#### Case study: HVDC Bus Powered DALI Light System

- Centralized power, HVDC bus (380VDC) lighting system with DALI control
- Model:

# Building Automation and Lighting Control DLC-02 Demo kit HVDC DC Bus Demo kit

**Touch Panel** 