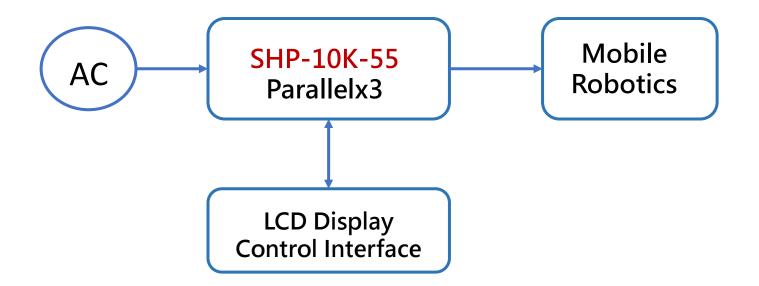

#### Case study: Warehouse Robotic Charging

Application : Warehouse Robotics Charger

PSU/Model : SHP-10K-55\*3pcs

Charge Volt : 57.4VDC

Charge Current : 330A (CANBus control)

Control Interface : AC Ok, Enable signal, Aux Power