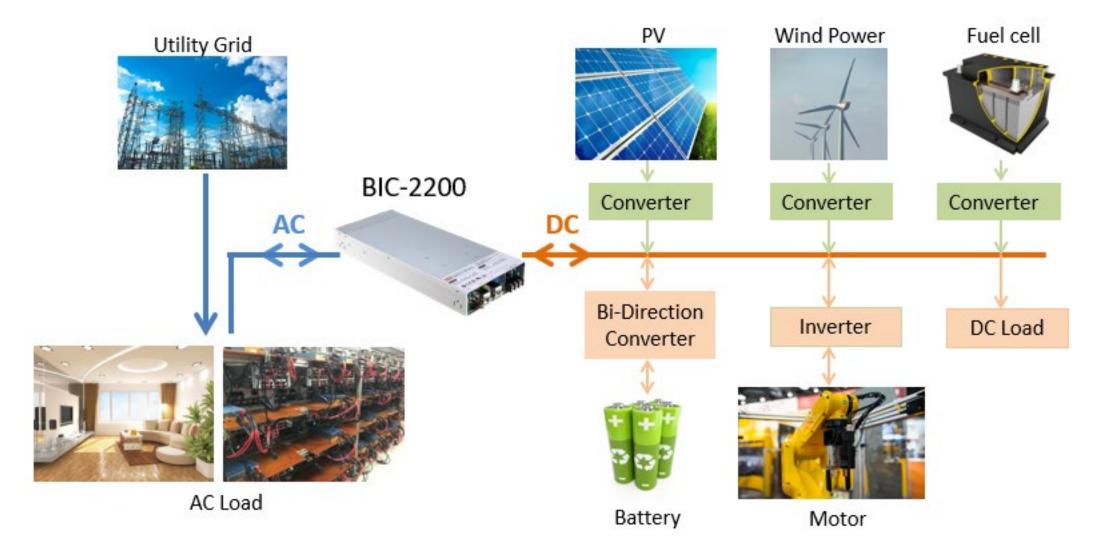

#### **BIC-2200 Bidirectional Power Supply**

- AC/DC + DC/AC bi-directional power conversion with 93% high efficiency
- 1U low profile, fully digital controlled
  - ✓ Built-in CANbus digital communication
  - √ 4+1 parallel connection up to 11kW
  - ✓ THD<3%
- Ultrafast switching time < 1ms</li>
- Forced charging/discharging mode (CANBus mode only)
- Complete protection: SCP/OLP/OVP/OTP/AC fail/Anti-islanding
- TUV/UL 62368-1 approved; Design refer to IEC 62477
- 5-year warranty

#### Renewable Energy BIC-2200 Bidirectional Power Supply

VS

#### BIC-2200 1ms fast switching

#### **MEAN WELL BIC-2200**

Voltage over/undershot <5%
Fast response for easy control reduced design requirement and cost

#### Case study: Battery Module Balancing Unit in ESS

When batteries are overcharged, BIC-2200 can feed energy to AC network

When batteries are low,

BIC-2200 can perform maintenance changing

Energy Storage System
With
Battery Banks