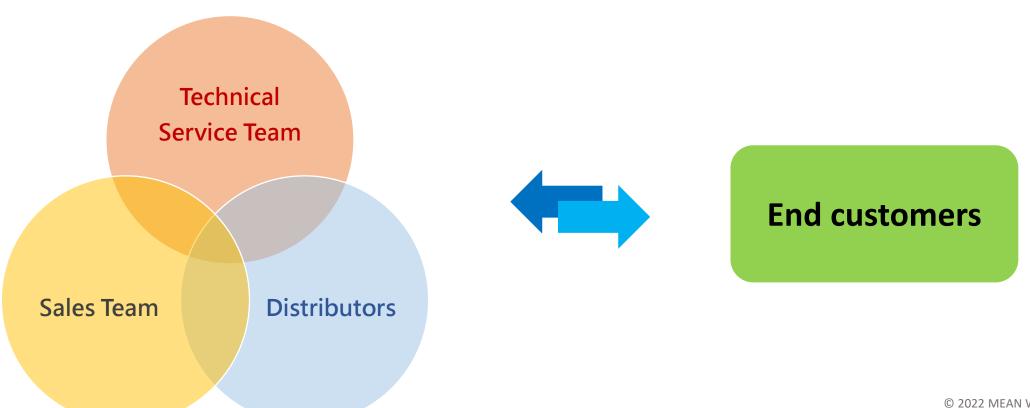

MEAN WELL has over 10,000 standard power supplies and Global Technical Service Teams to provide configurable System Power Solution

MEAN WELL's professional teams work with customers closely!

**Proactive / Local Support / Accountability** 