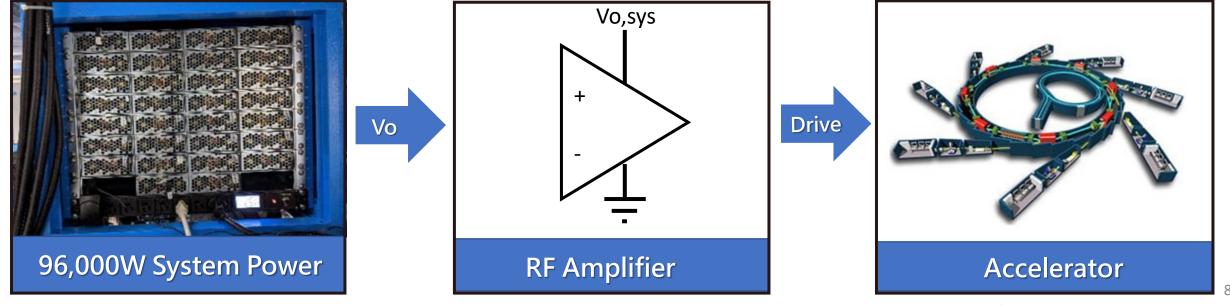

#### Case study: Synchrotron Radiation Accelerator

- PSU: DRP-3200-48CAN \* 240pcs
- Rach shelf: DHP-1UT \* 64pcs
- Application voltage range: 42~56VDC
- Single System Power: 96,000W

#### Case study: Synchrotron Radiation Accelerator