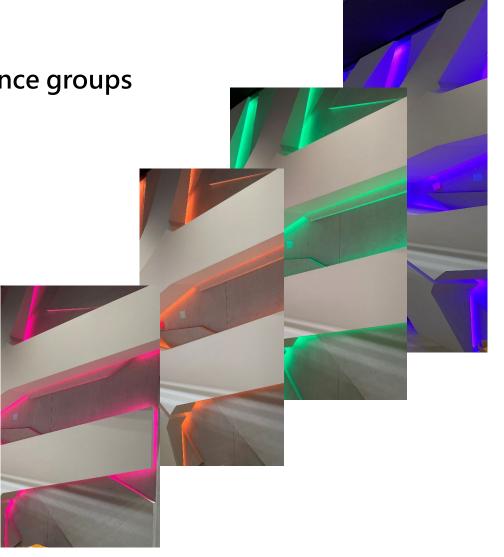

#### Setting & Effect:

Sales Area / VIP room / RGB wall light set to difference groups

Sales Area lamp set 2 Scenes : Day & Cosy

VIP room lamp set 2 Scenes : Day & Cosy

RGB Wall LED strips set 10 Scenes: 10 color