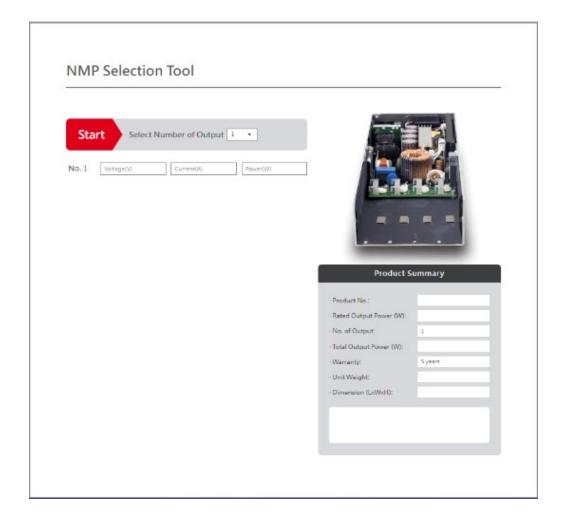

rgy Recycling)

- Battery (dis-)charging
- Battery reliability test

### **Energy Storage Battery Management**

 Battery Module balancing

#### Home Energy Storage

- Emergency power system
- Peak load shaving & valley filling

#### Case study: Battery Module Balancing Unit in ESS



When batteries are overcharged, BIC-2200 can feed energy to AC network

When batteries are low,

BIC-2200 can perform maintenance changing



Energy Storage System
With
Battery Banks



### **Configurable Power Solutions**

#### **Configurable Power**

### Case study: Airport Kiosk

SUSTAINABLE GROUP
DEVELOPMENT GROUP
MEAN WELL POWERNEX SHARE WELL FOUNDATION

Application : Airport Kiosk

Model : NMP650-HHEH-1

Voltage Req. : 12VDC/24VDC



## Configurable Power NMP Selection Tool





**NMP Selection Tool** 



### Conclusion



✓ MEAN WELL teams work with customers closely – meeting and through discussion on technical proposal for critical projects Please send us Power Inquiry Form



#### Conclusion



✓ Case studies and technical information/solutions sharing for 3+N projects

on MEAN WELL Virtual Expo





Please contact our Technical Service department if you have any technical question about successful cases.

| PSU & Cor | Lighting & BA                                 |  |  |
|-----------|-----------------------------------------------|--|--|
| Case No.  | Topic                                         |  |  |
| 1         | 【PDF】System Power Management                  |  |  |
| 2         | 【PDF】DC High Voltage Centralized Power system |  |  |



SHP-10K Series: 3y3W High Outp... gle Outp