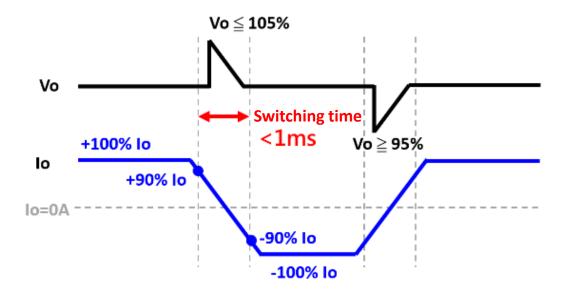

#### BIC-2200 1ms fast switching

#### **MEAN WELL BIC-2200**

Voltage over/undershot <5%
Fast response for easy control reduced design requirement and cost